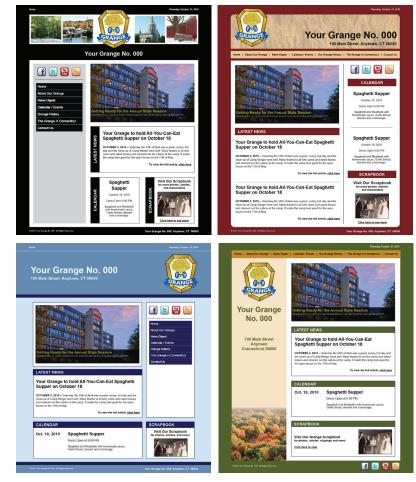

FOUR UPDATABLE DESIGNS TO CHOOSE FROM!

## **CONNECTICUT STATE GRANGE WEBSITE PROGRAM**

The Connecticut State Grange has created a new affordable website program for Connecticut Granges. Packages include the domain name (for example, www.yourgrange.org), your choice of four different website design templates, website hosting and five e-mail addresses, such as info@ yourgrange.org or president@yourgrange.org.